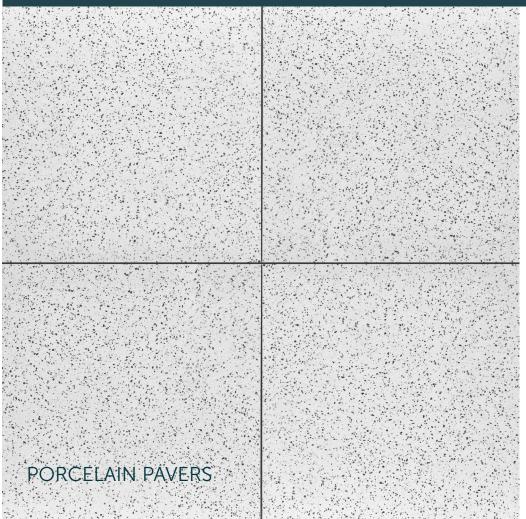

# Terrazzo - White Black

Bright white base color with irregular shaped black flecks and the occasional brown fleck simulating the stone chips used in manufacturing traditional cement based terrazzo flooring.

Individual pavers display relatively small color and tonal variation.

Lightly textured, anti-slip surface.