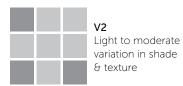

Individual pavers display relatively small color and tonal variation.

Lightly textured, anti-slip surface.

## Color & Shade Variation: