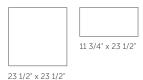

# **Installation Options**



# Terrazzo - White Black

Bright white base color with irregular shaped black flecks and the occasional brown fleck simulating the stone chips used in manufacturing traditional cement based terrazzo flooring.

Individual pavers display relatively small color and tonal variation.

Lightly textured, anti-slip surface.

## Color & Shade Variation:



### Size:



#### Specifications:

Thickness 3/4" Weight 9 lb/sq.ft Water Absorption < 0.1% Frost Resistance Resistant Static Load Center > 1700 lbf Center of Sides > 1200 lbf Breaking Strength > 2250 lbf Coefficient of Friction > 0.6 wet, > 0.6 dry

Slip Resistance R11 SRI

69